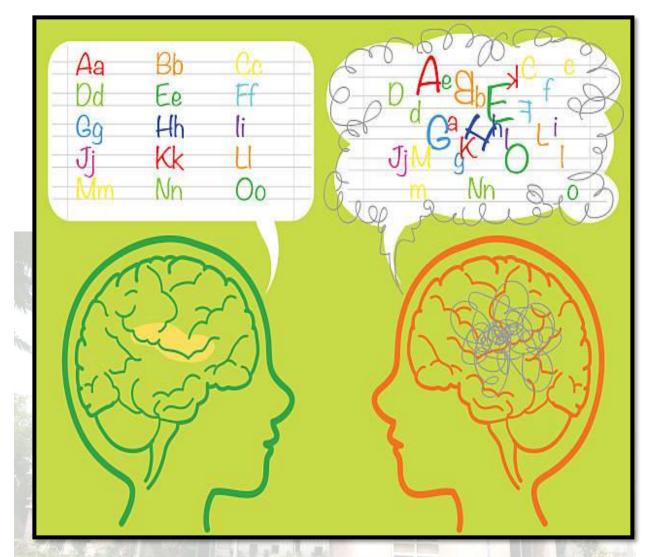

## If yes, then this is the course for you.

2 in every 40 students of all public schools are identified as having a Learning Disability. Under the National Education Policy 2020, knowledge on how to teach children with special needs will be an integral skill taught to all future teachers.

The Central Board of Secondary Education (CBSE) had already made it mandatory for all affiliated schools to appoint a special educator. This directive has also been necessitated due to strict guidelines of the Right to Education Act (RTE).

## What is B.Ed. in Special Education (LD)?

This two-year B.Ed. Special Education (LD) programme prepares human resources to acquire knowledge and develop competencies and skills to impart education and training effectively to children with disabilities. The course can be pursued after graduation in any stream. Learners of this course gain all necessary knowledge, attitude, and skills to effectively teach children/ students with certain learning disabilities, especially in schools.